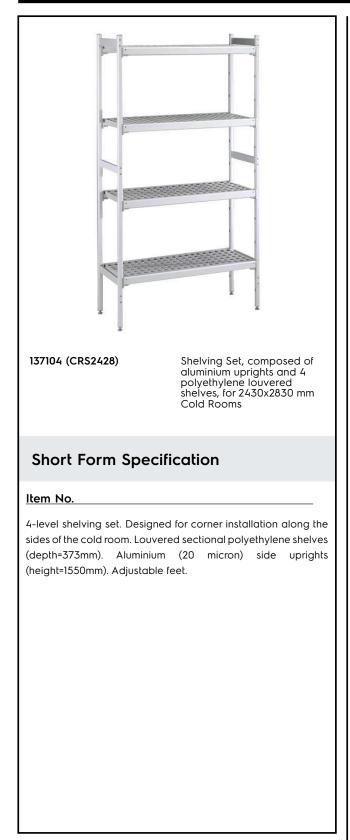

#### Construction

- Uprights and shelf frames constructed entirely in anodized aluminium (20 micron).
- 4 tiers.
- Shelves made by section of polyethylene tablets.
- Sectional polyethylene shelves are dishwasher safe.

## Stainless Steel Preparation Shelving set for 2430x2830 mm cold room

Та

46

2749 2830

ŝ

58

External dimensions, length 137104 (CRS2428) External dimensions, Depth: External dimensions, Height: Max loading weight: Net weight:

772-2738-2314-2749 mm 373 mm 1550 mm 3500 kg 118 kg

Stainless Steel Preparation Shelving set for 2430x2830 mm cold room

The company reserves the right to make modifications to the products without prior notice. All information correct at time of printing.